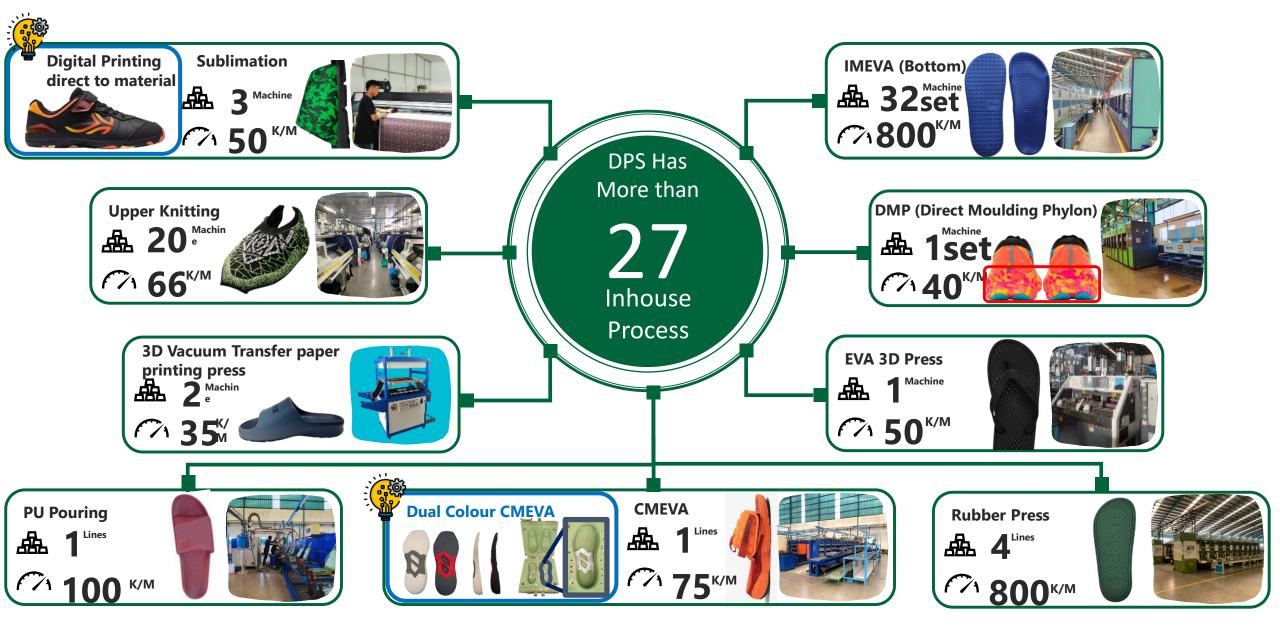

#### **2ND PROCESS**

DPS has more than 27 Inhouse process Quality Advantages :

✓ Strict Quality Control

✓ Process Consistency

✓ Continuous Improvement