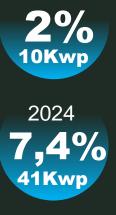

## Solar panel Installation

Capacity : **41** *kWp* 

ton/years

CO2 reduction 9.253

2023

Target