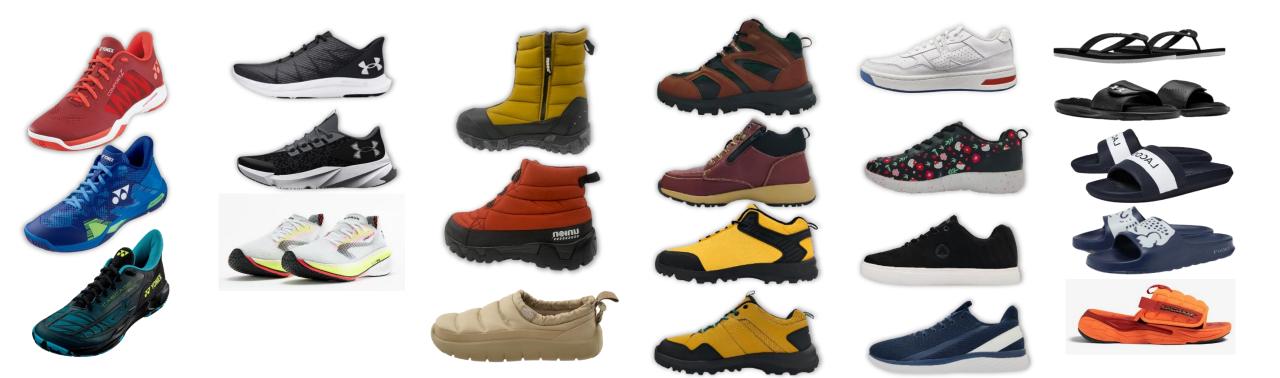

# PT Dwi Prima Sentosa





TIT





## DPS 1

Location Employee Capacity : Mojokerto, East Java : 150+ Peoples : Warehouse DPS 2

Location

**Employee** 

Capacity

: Ngawi, East Java : 2,000+ Peoples : 350K/Month DPS 3

Location

**Employee** 

Capacity

: Madiun, East Java : 1,700+ Peoples : 700K/Month

- DPS 4
- : Madiun, East Java
- : ( Operational June 2025 )

: 200K/Month

Location

Capacity

**Employee** 

## **OUR ORGANIZATION**









Mutaqin Laboratory



Tedi T F Manager



Jack Nie Sr. Man Development



in a

Sulkan

Production

Hendro Commerce



Yosef Costing

СE





Angga VRS







Dina R Marketing



Zaenal 2nd Process



Zudi S Quality





Taupik CI & IE



Firros

Compliance



Roni

HR & GA





## **Product Capabilities**







## Machine & Process Capabilities





# A dedicated laboratory

## LABORATORY MACHINE FACILITY

100% integration of laboratory methodology and equipment, guaranteeing efficient and accurate testing results.



## DEVELOPMENT CAPABILITIES





Material Warehouse Cutting Process Emboss & Deboss Nosew / Seamless Screen printing

- Computer Stitching
- Sewing



Stock fitting Buffing Assembly Lasting Assembly Cementing Assembly Finishing



✓ Workshop
✓ VR Room
✓ Office Room
✓ Meeting room
✓ Sample Room

Management Room Material Room

#### **Project Background & Purpose**

- Innovation: Encourages creative problem-solving and idea generation.
- **Prototyping**: Enables rapid testing of concepts.
- **Collaboration**: Promotes teamwork and knowledge sharing.
- Agility: Supports quick iterat