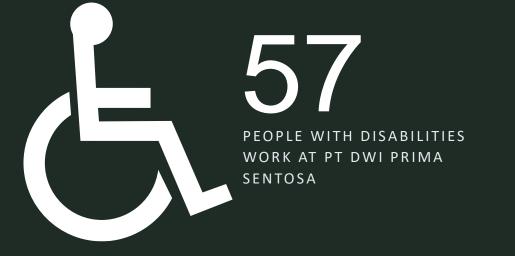

#### DISABLED EMPLOYEES

Hiring disabled employees is a crucial step in promoting equal employment opportunities within a company. This action reflects a commitment to social inclusion

In conclusion, employing disabled individuals is not just about fulfilling legal obligations but also about creating an inclusive environment, enhancing talent diversity, and building a positive reputation as a company that values equality.