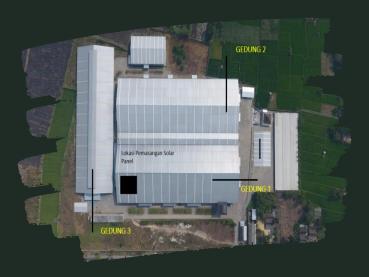

## Solar panel Installation

Capacity : **41** *kWp* 

ton/years

CO2 reduction 9.253

2023

Target