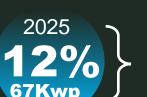

## Solar panel Installation

Capacity : **41** *kWp* 

ton/years

CO2 reduction 9.253

2023

Target